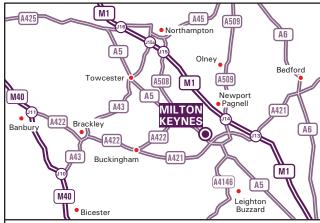

# From the M1 North and Southbound

- Leave the M1 at Junction 14 and follow signs for Milton Keynes.
- •Turn right at the first roundabout, then continue straight over the next eight roundabouts.
- Turn left at the next (North Grafton) roundabout onto V6 Grafton Street.
- Pass through a set of traffic lights
- Turn left at the next roundabout onto Midsummer Boulevard.
- Turn left onto Upper Fourth St. Witan Studios is located on the left.

### From the A5

- Leave the A5 at the junction with the A509 (signposted to Milton Keynes Central & East).
- Turn right at the next roundabout (North Grafton Roundabout) onto V6 Grafton Street.
- Pass through a set of traffic lights
- Turn left at the next roundabout onto Midsummer Boulevard.
- Turn left onto Upper Fourth St. Witan Studios is located on the left.