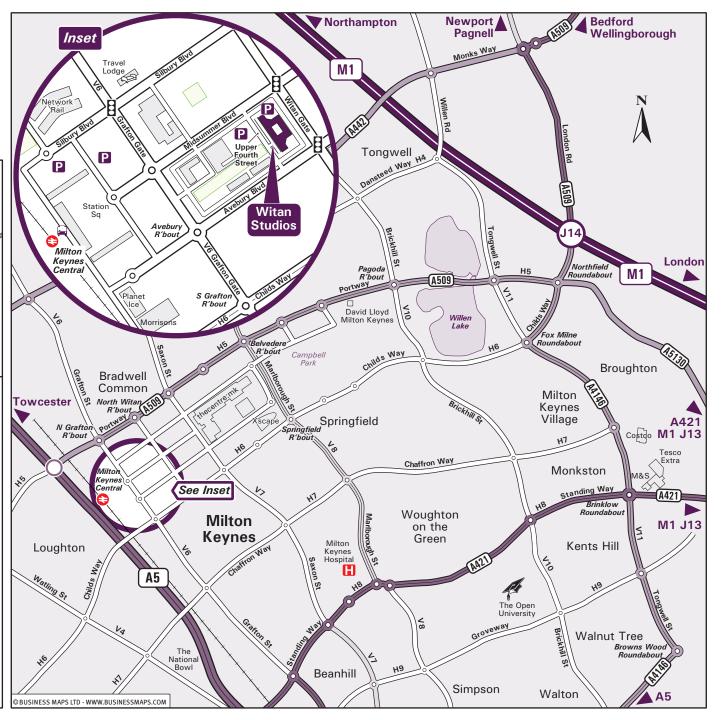

### By Train €

- Milton Keynes Central Station is on the main line from London Euston Station.
- Our office is a short walk from the station.
- For further train service information, please telephone the National Rail Enquiry Line on 08457 48 49 50 or visit www.nationalrail.co.uk

# From the M1 North and Southbound

- Leave the M1 at Junction 14 and follow signs for Milton Keynes.
- •Turn right at the first roundabout, then continue straight over the next eight roundabouts.
- Turn left at the next (North Grafton) roundabout onto V6 Grafton Street.
- Pass through a set of traffic lights
- Turn left at the next roundabout onto Midsummer Boulevard.
- Turn left onto Upper Fourth St. Witan Studios is located on the left.

### From the A5

- Leave the A5 at the junction with the A509 (signposted to Milton Keynes Central & East).
- Turn right at the next roundabout (North Grafton Roundabout) onto V6 Grafton Street.
- Pass through a set of traffic lights
- Turn left at the next roundabout onto Midsummer Boulevard.
- Turn left onto Upper Fourth St. Witan Studios is located on the left.

# Car Parking P

Car parking is limited on site. On street metered parking is available outside the building on Upper Fourth St.