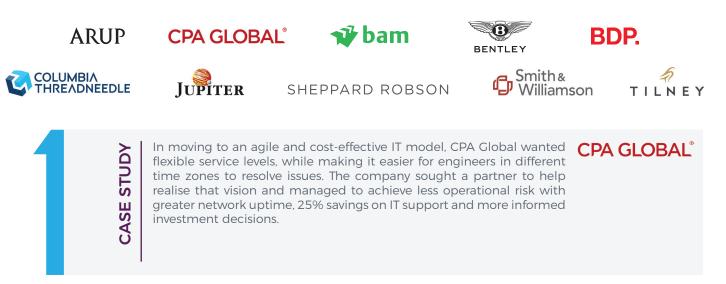

### **OUR CUSTOMERS**

BDP wanted to boost their project delivery and client satisfaction through BIM Level 2 adoption, with a ready-made path to achieving Level 3 in the future, but previous attempts to realise this using a common virtual desktop infrastructure (VDI) had been unsuccessful.