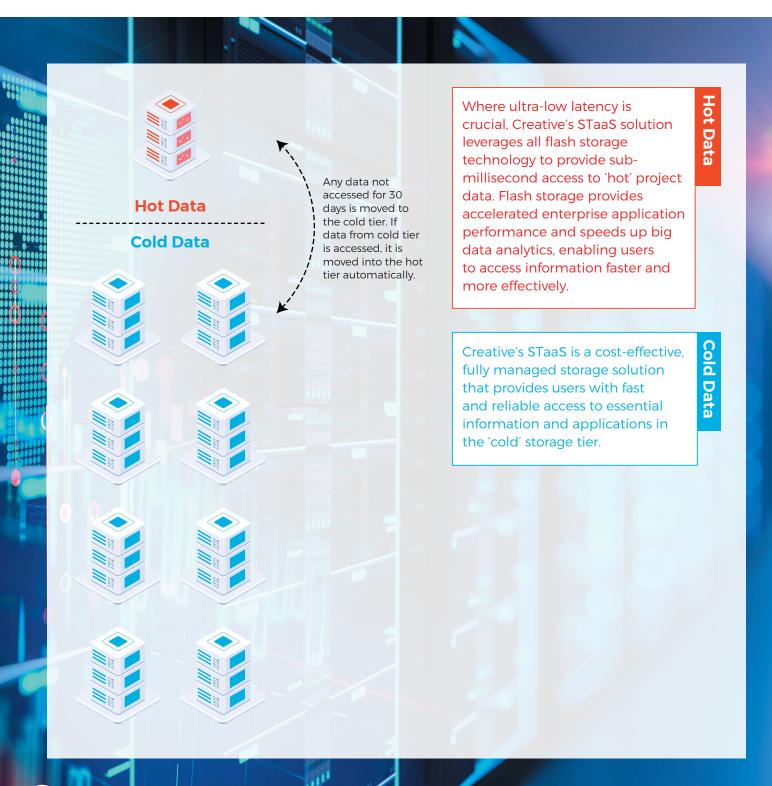

#### Data tiering tailored to your needs

Our storage experts will work closely with you to design and implement a pragmatic storage strategy tailored to your needs, based on a tiered 'hot' and 'cold' model. Our STaaS solution combines cost effective storage with fast access to essential data in the 'cold' tier, with premium performance and instant access only applied to the critical 'hot' data and applications that actually need it.