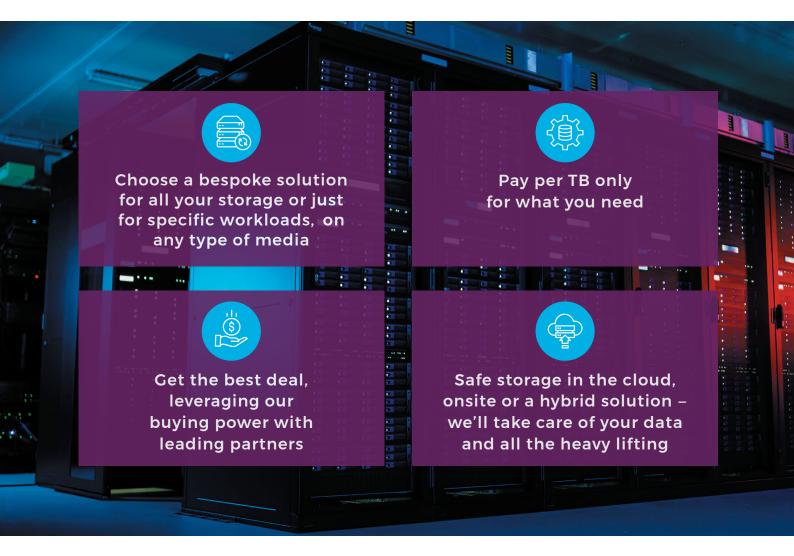

#### Flex between on-premise and private cloud storage

Creative believes storage shouldn't come down to an either/or choice. You should be able to pick the best of both worlds, giving you more flexibility to choose which data and workloads to keep onsite and which are best suited to go into the cloud. Our Storage-as-a-Service provides pay-as-you-go, on-premise or private cloud storage, fully managed by our industry leading specialists.

# BUILT FOR YOUR BUSINESS

We'll assist with solution design, using our buying power with leading partners to get you the best deal.

#### Data tiering tailored to your needs

Our storage experts will work closely with you to design and implement a pragmatic storage strategy tailored to your needs, based on a tiered 'hot' and 'cold' model. Our STaaS solution combines cost effective storage with fast access to essential data in the 'cold' tier, with premium performance and instant access only applied to the critical 'hot' data and applications that actually need it.