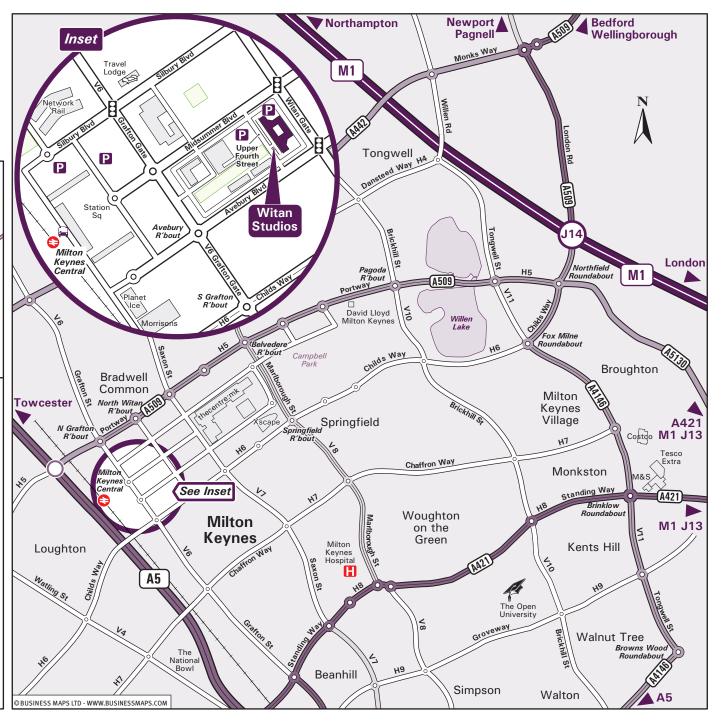

#### By Train 6

- Milton Keynes Central Station is on the main line from London Euston
  Station
- Our office is a short walk from the station.
- For further train service information, please telephone the National Rail Enquiry Line on 08457 48 49 50 or visit www.nationalrail.co.uk

## From the M1 North and Southbound

- Leave the M1 at Junction 14 and follow signs for Milton Keynes.
- Turn right at the first roundabout, then continue straight over the next eight roundabouts.
- Turn left at the next (North Grafton) roundabout onto V6 Grafton Street.
- Pass through a set of traffic lights
- Turn left at the next roundabout onto Midsummer Boulevard.
- Turn left onto Upper Fourth St. Witan Studios is located on the left.

#### From the A5

- Leave the A5 at the junction with the A509 (signposted to Milton Keynes Central & East).
- Turn right at the next roundabout (North Grafton Roundabout) onto V6 Grafton Street.
- Pass through a set of traffic lights
- Turn left at the next roundabout onto Midsummer Boulevard.
- Turn left onto Upper Fourth St. Witan Studios is located on the left.

# Car Parking P

Car parking is limited on site. On street metered parking is available outside the building on Upper Fourth St.